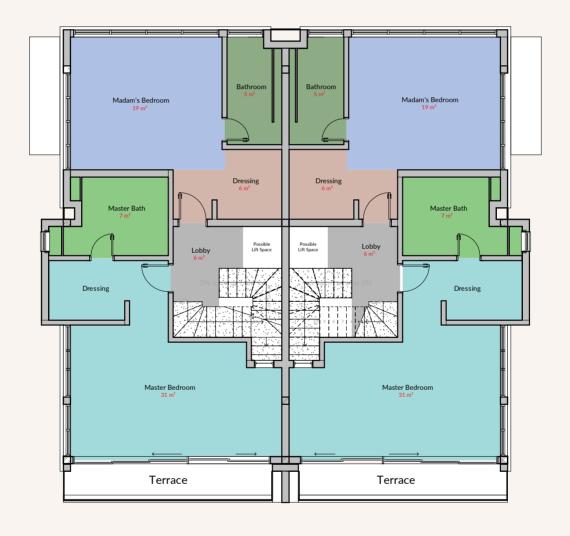

ing as a major attraction for family sit outs, parties and small gatherings.





## EXPERIENCE A VIEW OF HIGHBROW IKOYI





Panoramic elevator (optional)

-

Terrace garden

Fully equipped kitchen

Ample parking space

Swimming pool

Gymnasium

Well paved access and internal roads

24 hours security with CCTV





Semi Detached :N450,000,000Detached House :N500,000,000Installment Plan :12 monthsLegal & Documentation Fee :N5,000,000

**Delivery Period:** 15 Months

#### To Book;

Reserve your unit today with 50% of the purchase sum. You can also avail 5% discount on outright purchase and enjoy better ROI on completion.





# THE ESSENCE OF LUXURIOUS LIVING



### **GROUND FLOOR**



FLOOR AREA per UNIT • 76sqm
TOTAL FLOOR AREA • 152sqm





### **FIRST FLOOR**





### **SECOND FLOOR**



FLOOR AREA per UNIT • 109sqm
TOTAL FLOOR AREA • 218sqm





### **TERRACE FLOOR**







A Development by



Member of Palton Morgan Holdings

a: No.11, Luggard Avenue, Ikoyi, Lagos.

t: 0706 288 8552 | w: grenadineshomes.com