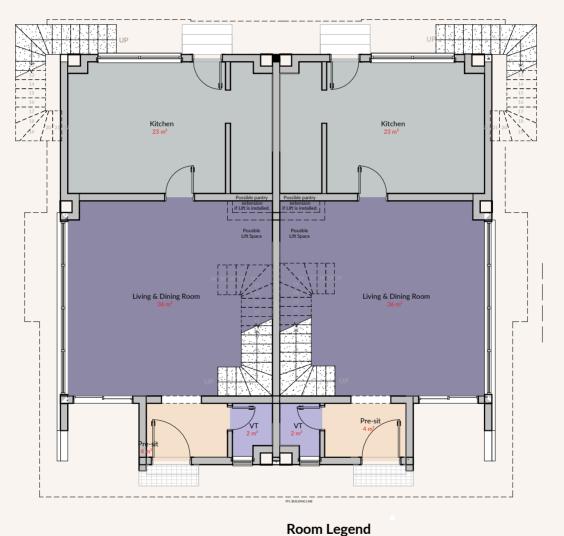

with conventional homes.

Our terraces offer large windows, ample parking space with our rooftop garden serving as a major attraction for family sit outs, parties and small gatherings.





## EXPERIENCE A VIEW OF HIGHBROW IKOYI





Panoramic elevator (optional)

-

Terrace garden

Fully equipped kitchen

Ample parking space

Swimming pool

Gymnasium

Well paved access and internal roads

24 hours security with CCTV





Semi Detached :N450,000,000Detached House :N500,000,000Installment Plan :12 monthsLegal & Documentation Fee :N5,000,000

**Delivery Period:** 15 Months

#### To Book;

Reserve your unit today with 50% of the purchase sum. You can also avail 5% discount on outright purchase and enjoy better ROI on completion.





# THE ESSENCE OF LUXURIOUS LIVING



### **GROUND FLOOR**



FLOOR AREA per UNIT • 76sqm
TOTAL FLOOR AREA • 152sqm





### **FIRST FLOOR**





### **SECOND FLOOR**



FLOOR AREA per UNIT • 109sqm
TOTAL FLOOR AREA • 218sqm





### **TERRACE FLOOR**







A Development by



Member of Palton Morgan Holdings

a: No.11, Luggard Avenue, Ikoyi, Lagos.

t: 0706 288 8552 | w: grenadineshomes.com