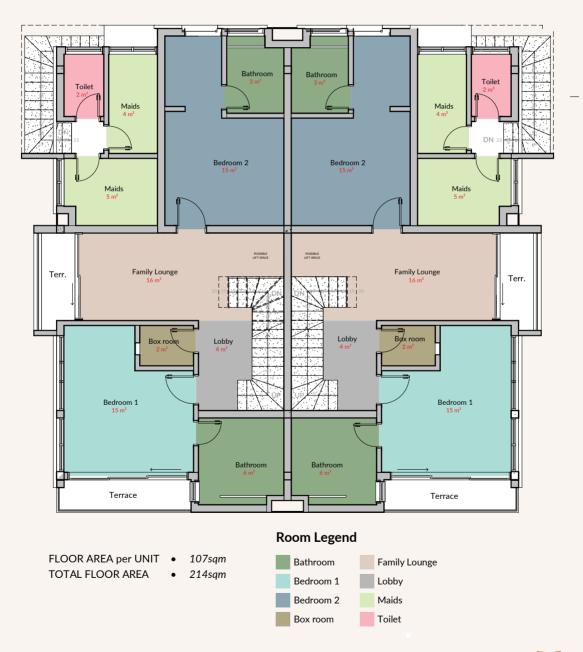

th our rooftop garden serving as a major attraction for family sit outs, parties and small gatherings.





## EXPERIENCE A VIEW OF HIGHBROW IKOYI





Panoramic elevator (optional)

-

Terrace garden

Fully equipped kitchen

Ample parking space

Swimming pool

Gymnasium

Well paved access and internal roads

24 hours security with CCTV





Semi Detached :N450,000,000Detached House :N500,000,000Installment Plan :12 monthsLegal & Documentation Fee :N5,000,000

**Delivery Period:** 15 Months

#### To Book;

Reserve your unit today with 50% of the purchase sum. You can also avail 5% discount on outright purchase and enjoy better ROI on completion.





# THE ESSENCE OF LUXURIOUS LIVING



### **GROUND FLOOR**



FLOOR AREA per UNIT • 76sqm
TOTAL FLOOR AREA • 152sqm





### **FIRST FLOOR**





### **SECOND FLOOR**



FLOOR AREA per UNIT • 109sqm
TOTAL FLOOR AREA • 218sqm





### **TERRACE FLOOR**







A Development by



Member of Palton Morgan Holdings

a: No.11, Luggard Avenue, Ikoyi, Lagos.

t: 0706 288 8552 | w: grenadineshomes.com