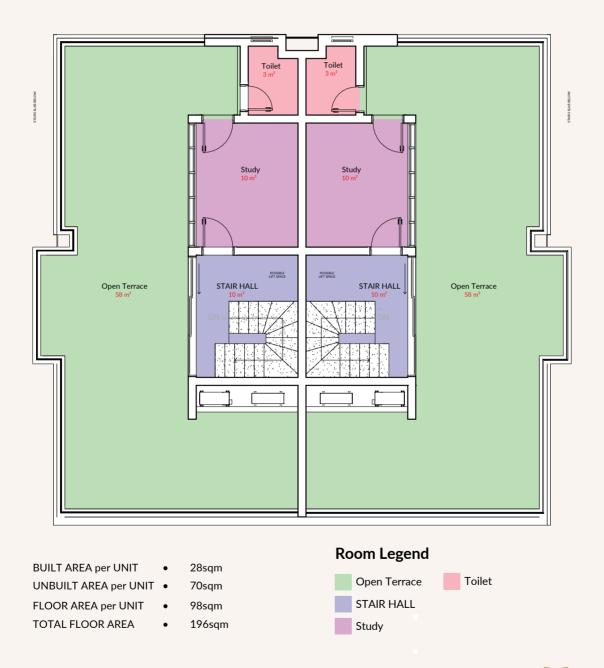

### **TERRACE FLOOR**

A Development by

Member of Palton Morgan Holdings

a: No.11, Luggard Avenue, Ikoyi, Lagos.

t: 0706 288 8552 | w: grenadineshomes.com

### **GROUND FLOOR**

FLOOR AREA per UNIT • 76sqm
TOTAL FLOOR AREA • 152sqm